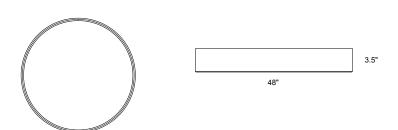

## SAUCER SLIM 1200 C/W SERIES

Features an aluminum and steel body with high performance LED boards 100lm + performance consumption of 40 watts. Electrostatically applied coat for a durable finish with special colors are available upon request for additional appearances.

The SAUCER SLIM series has a high efficacy frosted lens to provide glare mitigation and provide a comfortable high performance luminaire for ceiling or wall application.

| DESIGN OPTIONS   |               |                   |               |  |                |                    |
|------------------|---------------|-------------------|---------------|--|----------------|--------------------|
| MODEL            | FINISH        | MOUNTING          | VOLTAGE       |  | LIGHT SOURCE   |                    |
| SAUCER SLIM 1200 | BLK/WHT/COLOR | CEILING - PENDANT | 120 0-10V DIM |  | LED 1 X DIRECT | 4000 LUMEN 3000K / |
|                  |               |                   |               |  |                |                    |
|                  |               |                   |               |  |                |                    |
|                  |               |                   |               |  |                |                    |
|                  |               |                   |               |  |                |                    |