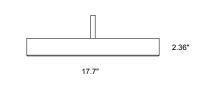

The SAUCER Series has a high efficacy frosted lens to provide glare mitigation and provide a comfortable high performance luminaire. Standard 8' field adjustable suspension cables.

SAUCER SLIM 450 CEILING