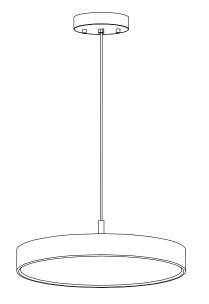

## SAUCER SLIM 600 SERIES

Features an aluminum and steel body with high performance LED boards 100lm+performance consumption of 50 watts. Electrostatically applied coat for a durable finish with special colors are available upon request for additional appearances.

The SAUCER Series has a high efficacy frosted lens to provide glare mitigation and provide a comfortable high performance luminaire. Standard 8' field adjustable suspension cables.

SAUCER SLIM 600 CEILING