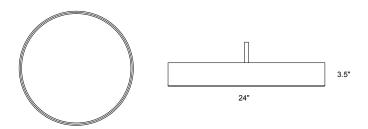

The SAUCER Series has a high efficacy frosted lens to provide glare mitigation and provide a comfortable high performance luminaire. Standard 8' field adjustable suspension cables.

SAUCER SLIM 600 CEILING

| DESIGN OPTIONS  |               |                   |               |  |                                   |
|-----------------|---------------|-------------------|---------------|--|-----------------------------------|
| MODEL           | FINISH        | MOUNTING          | VOLTAGE       |  | LIGHT SOURCE                      |
| SAUCER SLIM 600 | BLK/WHT/COLOR | CEILING - PENDANT | 120 0-10V DIM |  | LED 1 X DIRECT 5000 LUMEN 3000K / |
|                 |               |                   |               |  |                                   |
|                 |               |                   |               |  |                                   |
|                 |               |                   |               |  |                                   |
|                 |               |                   |               |  |                                   |