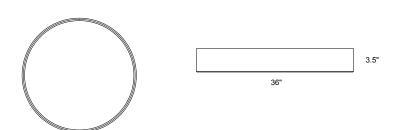

SAUCER SLIM 900 C/W CEILING

## SAUCER SLIM 900 C/W SERIES

Features an aluminum and steel body with high performance LED boards 100lm + performance consumption of 30 watts. Electrostatically applied coat for a durable finish with special colors are available upon request for additional appearances.

The SAUCER SLIM series has a high efficacy frosted lens to provide glare mitigation and provide a comfortable high performance luminaire for ceiling or wall application.

| DESIGN OPTIONS  |               |                   |               |  |                |                    |
|-----------------|---------------|-------------------|---------------|--|----------------|--------------------|
| MODEL           | FINISH        | MOUNTING          | VOLTAGE       |  | LIGHT SOURCE   |                    |
| SAUCER SLIM 900 | BLK/WHT/COLOR | CEILING - PENDANT | 120 0-10V DIM |  | LED 1 X DIRECT | 3000 LUMEN 3000K / |
|                 |               |                   |               |  |                |                    |
|                 |               |                   |               |  |                |                    |
|                 |               |                   |               |  |                |                    |
|                 |               |                   |               |  |                |                    |