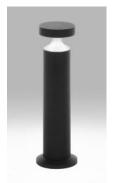

## LIGHTING SOURRED

BL-6030 BOLLARD SERIES

A minimal geometric form designed to accent the modern architecture while embracing a traditional concept.

Constructed of extruded, cast aluminum and stainless steel with an IP65 protection rating.  $\ensuremath{\mathsf{w}}$ 

The BL-6030 Series is an energy efficient design capable of using a dedicated LED engine. This family of luminaires has multiple heights, lumen outputs and colors available.

BL-6030 BOLLARD SERIES

| DESIGN OPTIONS |              |                  |         |  |                      |
|----------------|--------------|------------------|---------|--|----------------------|
| MODEL          | FINISH       | MOUNTING         | VOLTAGE |  | LIGHT SOURCE         |
|                |              |                  |         |  |                      |
| BL-6030-15"    | BLK/GREY/WHT | EXTERIOR         | 120-277 |  | 1 X LED 7W 650lm LED |
| BL-6030-XX     | RAL          | EXTERIOR         | 120-277 |  | 1 X LED 7W 650Im LED |
| GRD SPIKE      |              | 12"+ STEEL SPIKE |         |  |                      |
|                |              |                  |         |  |                      |
|                |              |                  |         |  |                      |
|                |              |                  |         |  |                      |
|                |              |                  |         |  |                      |
|                |              |                  |         |  |                      |
|                |              |                  |         |  |                      |