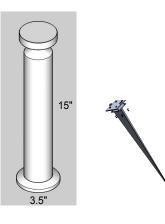

The BL-6030 Series is an energy efficient design capable of using a dedicated LED engine. This family of luminaires has multiple heights, lumen outputs and colors available.

BL-6030 BOLLARD SERIES

| DESIGN OPTIONS |              |                  |         |  |                      |
|----------------|--------------|------------------|---------|--|----------------------|
| MODEL          | FINISH       | MOUNTING         | VOLTAGE |  | LIGHT SOURCE         |
|                |              |                  |         |  |                      |
| BL-6030-15"    | BLK/GREY/WHT | EXTERIOR         | 120-277 |  | 1 X LED 7W 650lm LED |
| BL-6030-XX     | RAL          | EXTERIOR         | 120-277 |  | 1 X LED 7W 650Im LED |
| GRD SPIKE      |              | 12"+ STEEL SPIKE |         |  |                      |
|                |              |                  |         |  |                      |
|                |              |                  |         |  |                      |
|                |              |                  |         |  |                      |
|                |              |                  |         |  |                      |
|                |              |                  |         |  |                      |
|                |              |                  |         |  |                      |