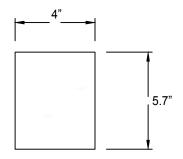

The BOX 20 Series is an energy efficent design capable of using both LED or more traditional light sources. This family of luminaires has companion wall and pendent versions available.

BOX 20 C mounts to 3.5" octogon box/ceiling box for ease of installation.