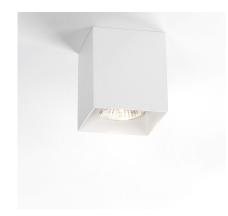

## BOX 20 C SERIES

A minimal geometric form designed to accent the current modern design. An electrotstatically applied powdercoat for a durable finish. Special colors are available upon request for additional appearances. .

The BOX 20 Series is an energy efficent design capable of using both LED or more traditional light sources. This family of luminaires has companion wall and pendent versions available.

BOX 20 C mounts to 3.5" octogon box/ceiling box for ease of installation.