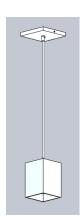

The BOX 20 Series is an energy efficent design capable of using both LED or more traditional light sources. This family of luminaires has companion ceiling and wall versions, the pendant version utilizing a discreet canopy for use with a 3.5 " octogon box. Cable length is field adjustable with a max 6' length.

BOX 20 C SHOWN FOR CLARITY

|          |        |                    | DESIGN  | OPTIONS |                 |                 |  |
|----------|--------|--------------------|---------|---------|-----------------|-----------------|--|
| MODEL    | FINISH | MOUNTING           | VOLTAGE |         | LIGHT SOURCE    |                 |  |
| BOX 20 P | COLOR  | CEILING - INTERIOR | 120     |         | 1 X PAR20/PAR35 | 35 WATT MAXIMUM |  |
|          |        |                    |         |         |                 |                 |  |
|          |        |                    |         |         |                 |                 |  |
|          |        |                    |         |         |                 |                 |  |
|          |        |                    |         |         |                 |                 |  |
|          |        |                    |         |         |                 |                 |  |