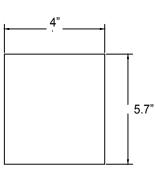

BOX 20 C SHOWN FOR CLARITY

|          |        |                    | DESIGN  | OPTIONS |                 |                 |  |
|----------|--------|--------------------|---------|---------|-----------------|-----------------|--|
| MODEL    | FINISH | MOUNTING           | VOLTAGE |         | LIGHT SOURCE    |                 |  |
| BOX 20 P | COLOR  | CEILING - INTERIOR | 120     |         | 1 X PAR20/PAR35 | 35 WATT MAXIMUM |  |
|          |        |                    |         |         |                 |                 |  |
|          |        |                    |         |         |                 |                 |  |
|          |        |                    |         |         |                 |                 |  |
|          |        |                    |         |         |                 |                 |  |
|          |        |                    |         |         |                 |                 |  |