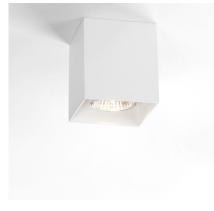

## BOX 20 P SERIES

A minimal geometric form designed to accent the current modern design. An electrotstatically applied powdercoat for a durable finish. Special colors are available upon request for additional appearances.

The BOX 20 Series is an energy efficent design capable of using both LED or more traditional light sources. This family of luminaires has companion ceiling and wall versions, the pendant version utilizing a discreet canopy for use with a 3.5 " octogon box. Cable length is field adjustable with a max 6' length.