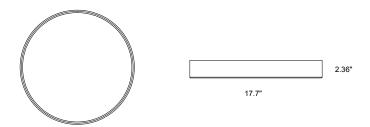

SAUCER SLIM 450 CEILING

SAUCER SLIM 450 SERIES C/W

Features an aluminum and steel body with high performance LED boards 100lm+performance consumption of 20 watts. Electrostatically applied coat for a durable finish with special colors are available upon request for additional appearances.

The SAUCER Series has a high efficacy frosted lens to provide glare mitigation and provide a comfortable high performance luminaire. Standard 8' field adjustable suspension cables.

| DESIGN OPTIONS  |                                   |                   |                                             |  |                |                    |
|-----------------|-----------------------------------|-------------------|---------------------------------------------|--|----------------|--------------------|
| MODEL           | FINISH                            | MOUNTING          | VOLTAGE                                     |  | LIGHT SOURCE   |                    |
| SAUCER SLIM 450 | (B)BLK<br>(W) WHITE<br>(S) SILVER | (CW) CEILING/WALL | (D1)120/277 0-10V DIM<br>(D2) 120 TRIAC DIM |  | LED 1 X DIRECT | 2000 LUMEN 3000K / |
|                 |                                   |                   |                                             |  |                |                    |
|                 |                                   |                   |                                             |  |                |                    |
|                 |                                   |                   |                                             |  |                |                    |
|                 |                                   |                   |                                             |  |                |                    |