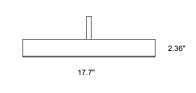

## LIGHTING SOUARED

SAUCER SLIM 450 P SERIES

Features an aluminum and steel body with high performance LED boards 100lm+ performance consumption of 20 watts. Electrostatically applied coat for a durable finish with special colors are available upon request for additional appearances.

The SAUCER Series has a high efficacy frosted lens to provide glare mitigation and provide a comfortable high performance luminaire. Standard 8' field adjustable suspension cables.

લામ

SAUCER SLIM 450 P