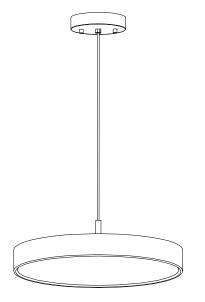

## LIGHTING SOUARED

SAUCER SLIM 450 P SERIES

Features an aluminum and steel body with high performance LED boards 100lm+ performance consumption of 20 watts. Electrostatically applied coat for a durable finish with special colors are available upon request for additional appearances.

The SAUCER Series has a high efficacy frosted lens to provide glare mitigation and provide a comfortable high performance luminaire. Standard 8' field adjustable suspension cables.

લામ

SAUCER SLIM 450 P