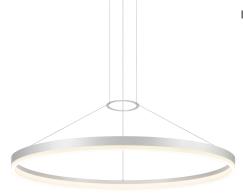

## COLGANTE SLIM RING 1200 P SERIES

Features die formed aluminum and steel body with high performance LED boards.

Injection molded satin acrylic lens, spun steel and aluminum canopy with internal driver enclosure. Internal therm protection standard.

The SLIM RING Series mounts to a standing junction box. 6' field adjustable suspension cables.

Suitable for damp location.

SLIM RING 1200 P

| DESIGN OPTIONS |                               |             |                                                  |  |              |                         |
|----------------|-------------------------------|-------------|--------------------------------------------------|--|--------------|-------------------------|
| MODEL          | FINISH                        | MOUNTING    | VOLTAGE                                          |  | LIGHT SOURCE |                         |
| SLIM RING 1200 | (B)BLK<br>(W)WHT<br>(S)SILVER | (P) PENDANT | (D1) 120/277 0-10V DIM<br>(D2) 120 Phase Dimming |  | LED 47W      | 3300 LUMEN 3000K 90CRI/ |
|                |                               |             |                                                  |  |              |                         |
|                |                               |             |                                                  |  |              |                         |
|                |                               |             |                                                  |  |              |                         |
|                |                               |             |                                                  |  |              |                         |