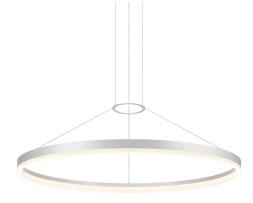

## COLGANTE SLIM RING 600 P SERIES

Features die formed aluminum and steel body with high performance LED boards.

Injection molded satin acrylic lens, spun steel and aluminum canopy with internal driver enclosure. Internal therm protection standard.

The SLIM RING Series mounts to a standing junction box. 6' field adjustable suspension cables.

Suitable for damp location.

SLIM RING 600 P

| DESIGN OPTIONS |                               |             |                                                  |  |              |             |                         |  |
|----------------|-------------------------------|-------------|--------------------------------------------------|--|--------------|-------------|-------------------------|--|
| MODEL          | FINISH                        | MOUNTING    | VOLTAGE                                          |  | LIGHT SOURCE |             |                         |  |
| SLIM RING 600  | (B)BLK<br>(W)WHT<br>(S)SILVER | (P) PENDANT | (D1) 120/277 0-10V DIM<br>(D2) 120 Phase Dimming |  | LED 28W      | <b>\psi</b> | 2100 LUMEN 3000K 90CRI/ |  |
|                |                               |             |                                                  |  |              |             |                         |  |
|                |                               |             |                                                  |  |              |             |                         |  |
|                |                               |             |                                                  |  |              |             |                         |  |
|                |                               |             |                                                  |  |              |             |                         |  |