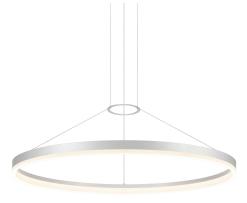

COLGANTE SLIM RING 800 P SERIES

Features die formed aluminum and steel body with high performance LED boards.

Injection molded satin acrylic lens, spun steel and aluminum canopy with internal driver enclosure. Internal therm protection standard.

The SLIM RING Series mounts to a standing junction box. 6' field adjustable suspension cables.

Suitable for damp location.

SLIM RING 800 P

|               |                               |             | ANT (D1) 120/277 0-10V DIM LED 32W 2600 LUMEN 3000K 90CRI/ |  |              |                       |                         |  |  |
|---------------|-------------------------------|-------------|------------------------------------------------------------|--|--------------|-----------------------|-------------------------|--|--|
| MODEL         | FINISH                        | MOUNTING    | VOLTAGE                                                    |  | LIGHT SOURCE |                       |                         |  |  |
| SLIM RING 800 | (B)BLK<br>(W)WHT<br>(S)SILVER | (P) PENDANT | (D1) 120/277 0-10V DIM<br>(D2) 120 Phase Dimming           |  | LED 32W      | <b>\( \rightarrow</b> | 2600 LUMEN 3000K 90CRI/ |  |  |
|               |                               |             |                                                            |  |              |                       |                         |  |  |
|               |                               |             |                                                            |  |              |                       |                         |  |  |
|               |                               |             |                                                            |  |              |                       |                         |  |  |
|               |                               |             |                                                            |  |              |                       |                         |  |  |