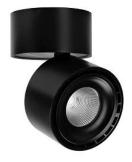

## SUPERFICIE LR-7012 FLIPPED SERIES

A minimal geometric form designed to accent the current modern design with ability to transform it shape and perfomance through an innovative rotational hinge system which allows for downlighting, object lighting or wall washing applications.