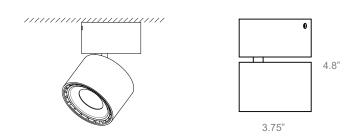

This luminiare is designed to mount to a typical ceiling/octagonal electical box.

Dimmable with 0-10 or Triac systems

| DESIGN OPTIONS  |                             |                      |              |                 |                                        |                  |
|-----------------|-----------------------------|----------------------|--------------|-----------------|----------------------------------------|------------------|
| MODEL           | FINISH                      | MOUNTING             | BEAM         | ССТ             | LIGHT SOURCE                           |                  |
| LR-7012 FLIPPED | WHITE/<br>BLACK /<br>SILVER | (C)CEILING/ (W) WALL | 23/38/60 DEG | 3000/4000/5000K | 1 X LED COB 15W 1200+ LM 85 CRI 3 STEP |                  |
|                 |                             |                      |              |                 |                                        |                  |
|                 |                             |                      |              |                 |                                        |                  |
|                 |                             |                      |              |                 |                                        | c us<br>Intertek |