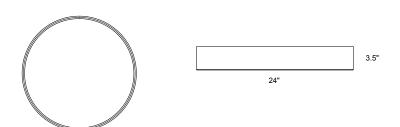

SAUCER SLIM 600 C/W CEILING

## SAUCER SLIM 600 C/W SERIES

Features an aluminum and steel body with high performance LED boards 100lm + performance consumption of 20 watts. Electrostatically applied coat for a durable finish with special colors are available upon request for additional appearances.

The SAUCER SLIM series has a high efficacy frosted lens to provide glare mitigation and provide a comfortable high performance luminaire for ceiling or wall application.

| DESIGN OPTIONS |               |                   |               |  |                   |                   |  |
|----------------|---------------|-------------------|---------------|--|-------------------|-------------------|--|
| MODEL          | FINISH        | MOUNTING          | VOLTAGE       |  | LIGHT SOURCE      |                   |  |
| SS 600 C/W     | BLK/WHT/COLOR | CEILING - PENDANT | 120 0-10V DIM |  | LED 1 X DIRECT 20 | 100 LUMEN 3000K / |  |
|                |               |                   |               |  |                   |                   |  |
|                |               |                   |               |  |                   |                   |  |
|                |               |                   |               |  |                   |                   |  |
|                |               |                   |               |  |                   |                   |  |