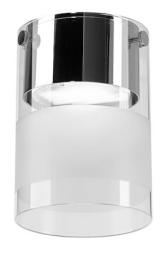

VESSEL GLASS CEILING

## VESSEL GLASS SERIES

Features an stainless steel body with high performance LED boards with a total consumption of 11 watts @ CRI >90. Electrostatically applied coat for a durable finish with special colors are available upon request for additional appearances.

The VESSEL Series has a high efficacy frosted glass shroud to provide glare mitigation and provide a comfortable high performance luminaire.

| DESIGN OPTIONS |        |                       |                |  |                |             |                    |  |
|----------------|--------|-----------------------|----------------|--|----------------|-------------|--------------------|--|
| MODEL          | FINISH | MOUNTING              | VOLTAGE        |  | LIGHT SOURCE   |             |                    |  |
| VESSEL CC      | COLOR  | CEILING - FLUSH MOUNT | 120V 0-10V DIM |  | LED 1 X DIRECT | <b>\phi</b> | 900 LUMEN 3000K /. |  |
|                |        |                       |                |  |                |             |                    |  |
|                |        |                       |                |  |                |             |                    |  |
|                |        |                       |                |  |                |             |                    |  |
|                |        |                       |                |  |                |             |                    |  |